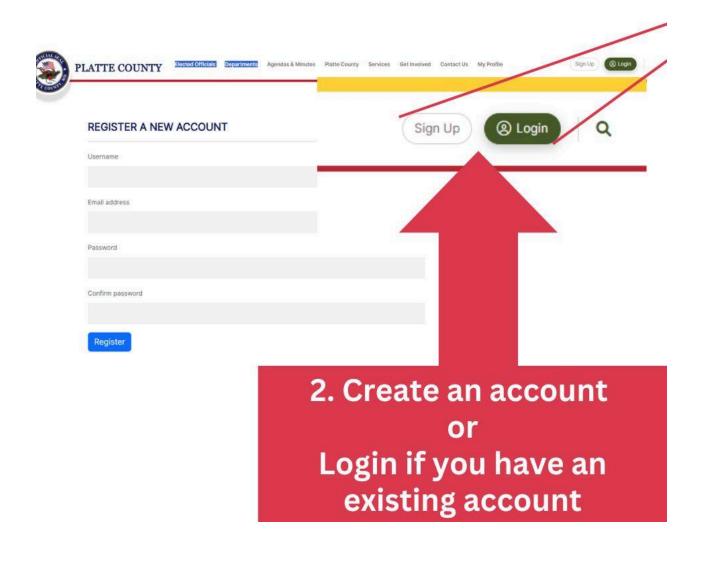

Additional online services like park reservations and driveway permits will be activated soon.

To access online services simply go to the County webpage and create an account, sign in and go to "MY PROFILE" to access your online services portal. See step by step instructions below.

## 1. Go to website: co.platte.mo.us

| AFIE   | R account           | is set up |          |
|--------|---------------------|-----------|----------|
| LOG    | IN                  |           | M<br>PRO |
| Userna | me or email address |           |          |
| Passwo | ord                 |           |          |
|        |                     | 0         | •        |
| Rer    | nember me           |           |          |